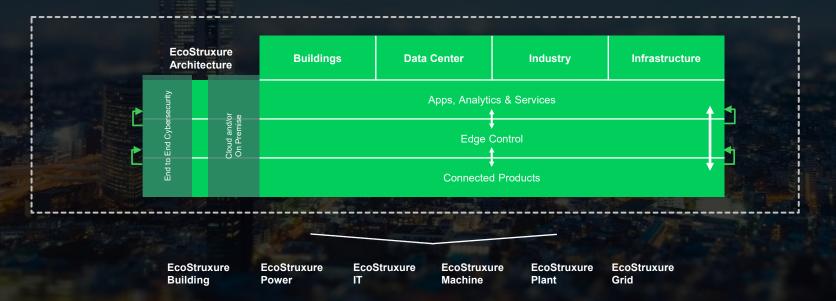

### The EcoStruxure Architecture maximizes the value of data Translating data into actionable intelligence and better business decisions

## **EcoStruxure IT...**

...simplifies local edge and distributed IT monitoring with EcoStruxure IT Expert

Centralized monitoring

Benchmarking

Assessments

Alarm consolidation

Data remains secure and private at every step of the user journey