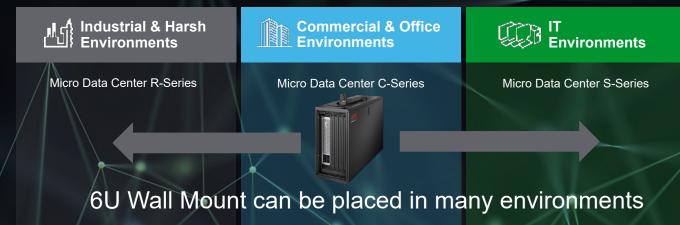

## Introducing the C-Series 6U Wall Mounted, Micro Data Center

Segments: Retail, Finance, Education, Healthcare, Industrial, Hotels

**Common Applications**: Network Closets, Retail Space, Branch Office, Hospital Rooms, Industrial Control Rooms, Warehouse Floors

- ✓ 6U of Rack Space
- ✓ Compact, Low-Profile form factor
- ✓ No Floor Space
- Supports equipment up to 30in (762mm)
- ✓ 250lb (113kg) weight load capacity
- ✓ Compatible with SmartUPS VRLA and Lithium
- ✓ Sleek Design
- ✓ Dust Filter and Integrated Fans

Vertical orientation validated with major IT vendors (HPE, DellEMC, Lenovo)