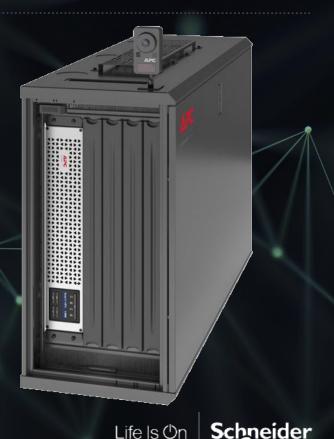

# Design Highlights

NetBotz HD Security Camera (optional)

NetBotz Intrusion Detection (optional) – on front, rear, and side panel

1U or 2U UPS (1kVA Lithium pictured)

NetBotz Temperature/Humidity Sensor (optional)

> *Not Pictured:* Replaceable MERV5/G3 Dust Filter

Easy Cabling Organization

3.5/1" (89/25mm) Cable Entry Knockouts (2) Brush Strip Panels (top and bottom)

Easy, Detachable Mount Wall Bracket

Integrated Fan Ventilation